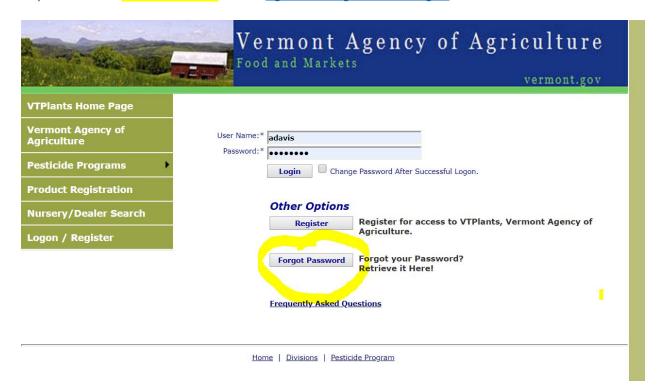

#### What do I do if I forgot my password?

Click on the "Forgot Password" link, and supply either your VtPlants ID or username. The system will email you your password. If your email address has changed, please contact the department at 802-828-2436 or via agr.licensing@vermont.gov