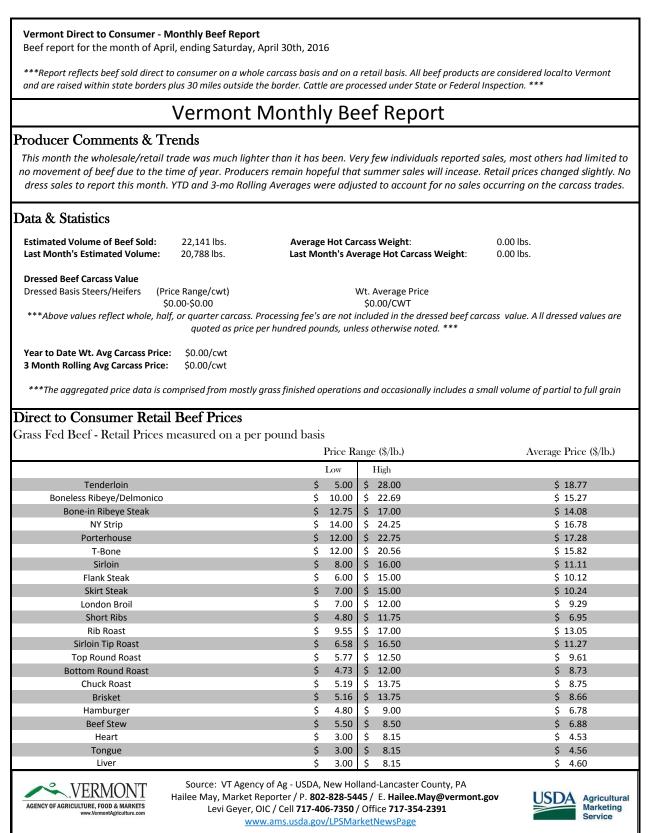

Vermont Direct to Consumer - Monthly Beef Report

\*\*\*Report reflects beef sold direct to consumer on a whole carcass basis and on a retail basis. All beef products are considered local to Vermont and are raised within state borders plus 30 miles outside the border. Cattle are processed under State or Federal Inspection.\*\*\* Vermont Monthly Beef Report Producer Comments & Trends This month the wholesale/retail trade was slightly morethan it has been. Few individuals reported sales, most others had limited to no movement of beef due to the time of year. Retail prices remained unchanged. No dress sales to report this month. YTD and 3-mo Rolling Averages were adjusted to account for no sales occurring on the carcass trades. Data & Statistics **Estimated Volume of Beef Sold:** 31,760 lbs. Average Hot Carcass Weight: 0.00 lbs. Last Month's Estimated Volume: 25,014 lbs. Last Month's Average Hot Carcass Weight: 0.00 lbs. **Dressed Beef Carcass Value** Dressed Basis Steers/Heifers (Price Range/cwt) Wt. Average Price \$0.00-\$0.00 \$0.00/CWT \*\*\*Above values reflect whole, half, or quarter carcass. Processing fee's are not included in the dressed beef carcass value. All dressed values are quoted as price per hundred pounds, unless otherwise noted. \*\*\* Year to Date Wt. Avg Carcass Price: \$000.00/cwt \$000.00/cwt 3 Month Rolling Avg Carcass Price: \*\*\*The aggregated price data is comprised from mostly grass finished operations and occasionally includes a small volume of partial to full grain Direct to Consumer Retail Beef Prices Grass Fed Beef - Retail Prices measured on a per pound basis Price Range (\$/lb.) Average Price (\$/lb.) Low High Tenderloin \$ \$ 18.77 Ś 5.00 28.00 Boneless Ribeye/Delmonico 10.00 22.69 \$ 15.27 \$ \$ Bone-in Ribeye Steak Ś 12.75 \$ 17.00 \$ 14.08 NY Strip Ś 14.00 \$ 24.25 \$ 16.78 Porterhouse 12.00 \$ 22.75 \$ 17.28 T-Bone 12.00 20.56 \$ 15.82 Ś \$ Sirloin 8.00 \$ 16.00 \$ 11.11 Flank Steak \$ 6.00 \$ 15.00 \$ 10.12 \$ 15.00 \$ 10.24 Ś 7.00 Skirt Steak 7.00 \$ 12.00 \$ 9.29 London Broil Ś Short Ribs \$ 11.75 \$ 6.95 Ś 4.80 **Rib Roast** \$ 9.55 \$ 17.00 \$ 13.05 Sirloin Tip Roast Ś 6.58 \$ 16.50 \$ 11.27 **Top Round Roast** \$ 5.77 \$ 12.50 \$ 9.61 Bottom Round Roast \$ 4.73 \$ 12.00 \$ 8.73 **Chuck Roast** \$ 5.19 \$ 13.75 8.75 Ś 5.16 \$ 13.75 Brisket \$ \$ 8.66 Hamburger \$ 4.80 \$ 9.00 \$ 6.78 Beef Stew 5.50 \$ 8.50 6.88 Ś Ś Heart \$ 3.00 \$ 8.15 \$ 4.53 Tongue Ś 3.00 \$ 8.15 \$ 4.56 Liver Ś 3.00 \$ 8.15 \$ 4.60 Source: VT Agency of Ag - USDA, New Holland-Lancaster County, PA ERMON Hailee May, Market Reporter / P. 802-828-5445 / E. Hailee.May@vermont.gov JSDA Agricultural AGENCY OF AGRICULTURE, FOOD & MARKETS