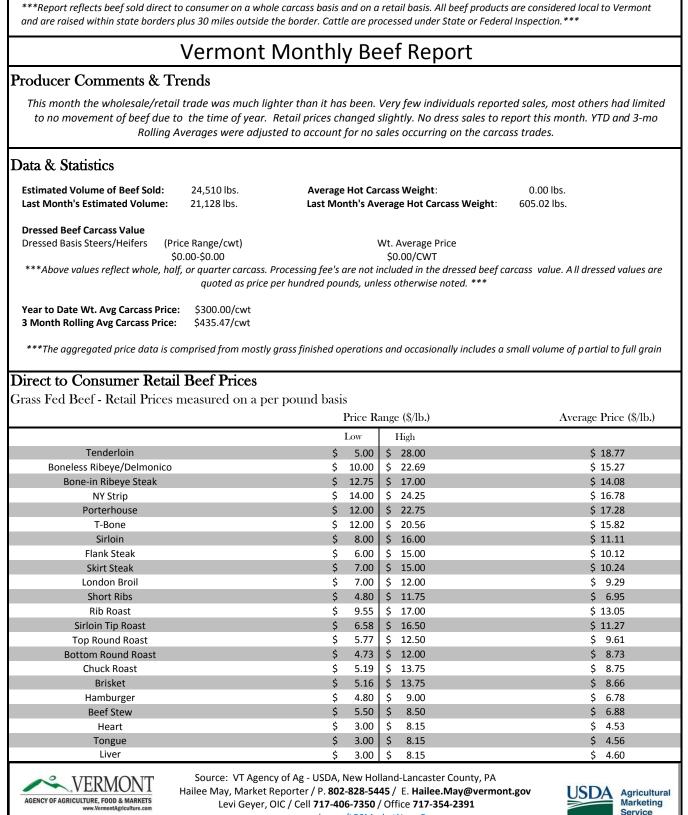

Vermont Direct to Consumer - Monthly Beef Report

Beef report for the month of January, ending Sunday Jan. 31, 2016

\*\*\*Report reflects beef sold direct to consumer on a whole carcass basis and on a retail basis. All beef products are considered local to Vermont and are raised within state borders plus 30 miles outside the border. Cattle are processed under State or Federal Inspection.\*\*\* Vermont Monthly Beef Report Producer Comments & Trends This month the wholesale/retail trade was lighter in lieu of holiday season ending. Retail prices changed slightly due to the beginning of the new year. Very few individuals reported sales, most others had limited to no movement of beef due to the time of year. Retail prices were mixed with only a few minor adjustments in both directions of last months averages. Very limited dress sales to report this month. YTD and 3-mo Rolling Averages were adjusted to account for what sales did occur on the carcass trades. Data & Statistics Estimated Volume of Beef Sold: 21,128 lbs. Average Hot Carcass Weight: 605.02 lbs. Last Month's Estimated Volume: 23,911 lbs. Last Month's Average Hot Carcass Weight: 687.50 lbs. **Dressed Beef Carcass Value** Wt. Average Price **Dressed Basis Steers/Heifers** (Price Range/cwt) \$300-\$300.00 \$300.00/CWT \*\*\*Above values reflect whole, half, or quarter carcass. Processing fee's are not included in the dressed beef carcass value. All dressed values are quoted as price per hundred pounds, unless otherwise noted. \*\*\* Year to Date Wt. Avg Carcass Price: \$300.00/cwt 3 Month Rolling Avg Carcass Price: \$363.12/cwt

\*\*\*The aggregated price data is comprised from mostly grass finished operations and occasionally includes a small volume of partial to full

## Direct to Comsumer Retail Beef Prices

Grass Fed Beef - Retail Prices measured on a per pound basis

|                           | (\$/lb.)        | Average (\$/lb.)                                            |  |
|---------------------------|-----------------|-------------------------------------------------------------|--|
| Tenderloin                | \$15.00-\$28.00 | \$19.97                                                     |  |
| Boneless Ribeye/Delmonico | \$10.00-\$22.00 | \$14.99<br>\$14.08<br>\$16.92<br>\$17.18                    |  |
| Bone-In Ribeye            | \$12.75-\$17.00 |                                                             |  |
| NY Strip                  | \$14.00-\$24.25 |                                                             |  |
| Porterhouse               | \$12.00-\$22.75 |                                                             |  |
| T-Bone                    | \$12.00-\$20.00 | \$15.75                                                     |  |
| Sirloin                   | \$8.00-\$16.00  | \$11.10                                                     |  |
| Flank Steak               | \$6.00-\$15.00  | \$9.88                                                      |  |
| Skirt Steak               | \$7.00-\$15.00  | \$10.13<br>\$9.29<br>\$6.60<br>\$13.05<br>\$11.52<br>\$9.55 |  |
| London Broil              | \$7.00-\$12.00  |                                                             |  |
| Short Ribs                | \$5.00-\$11.75  |                                                             |  |
| Rib Roast                 | \$9.55-\$17.00  |                                                             |  |
| Sirloin Tip Roast         | \$6.58-\$16.50  |                                                             |  |
| Top Round Roast           | \$5.77-\$12.50  |                                                             |  |
| Bottom Round Roast        | \$4.78-\$12.00  | \$8.58                                                      |  |
| Chuck Roast               | \$4.67-\$13.75  | \$8.59                                                      |  |
| Brisket                   | \$5.63-\$13.75  | \$8.44                                                      |  |
| Hamburger                 | \$4.42-\$9.00   | \$6.76                                                      |  |
| Stew                      | \$5.50-\$8.50   | \$6.88                                                      |  |
| Heart                     | \$3.00-\$6.00   | \$4.17                                                      |  |
| Tongue                    | \$3.00-\$6.00   | \$4.20                                                      |  |
| Liver                     | \$3.00-\$7.00   | \$4.31                                                      |  |