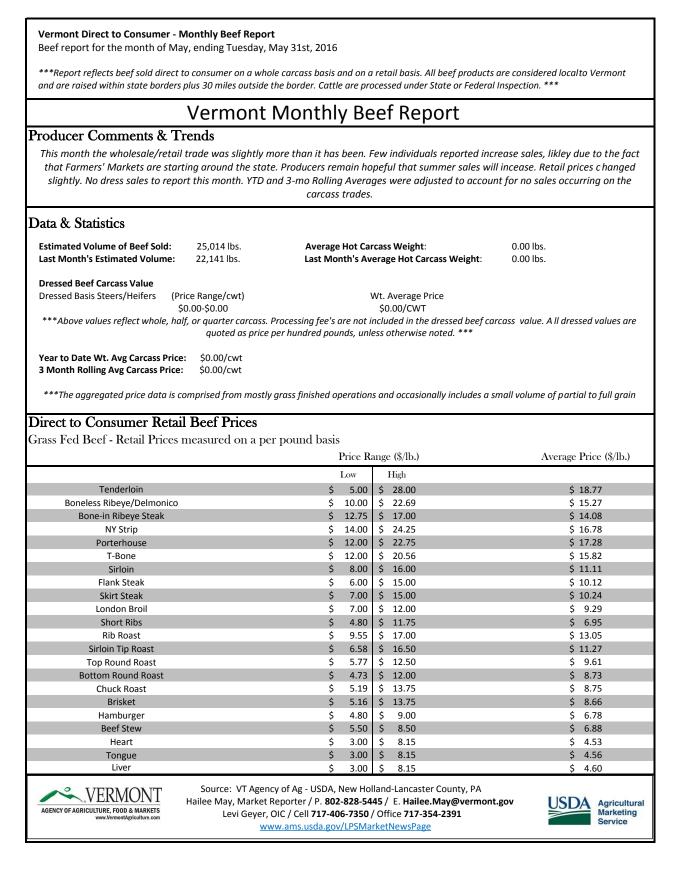

Vermont Direct to Consumer - Monthly Beef Report

\*\*\*Report reflects beef sold direct to consumer on a whole carcass basis and on a retail basis. All beef products are considered local to Vermont and are raised within state borders plus 30 miles outside the border. Cattle are processed under State or Federal Inspection.\*\*\* Vermont Monthly Beef Report Producer Comments & Trends This month the wholesale/retail trade was slightly morethan it has been. Few individuals reported sales, most others had limited to no movement of beef due to the time of year. Retail prices remained unchanged. No dress sales to report this month. YTD and 3-mo Rolling Averages were adjusted to account for no sales occurring on the carcass trades. Data & Statistics **Estimated Volume of Beef Sold:** 31,760 lbs. Average Hot Carcass Weight: 0.00 lbs. Last Month's Estimated Volume: 25,014 lbs. Last Month's Average Hot Carcass Weight: 0.00 lbs. **Dressed Beef Carcass Value** Dressed Basis Steers/Heifers (Price Range/cwt) Wt. Average Price \$0.00-\$0.00 \$0.00/CWT \*\*\*Above values reflect whole, half, or quarter carcass. Processing fee's are not included in the dressed beef carcass value. All dressed values are quoted as price per hundred pounds, unless otherwise noted. \*\*\* Year to Date Wt. Avg Carcass Price: \$000.00/cwt \$000.00/cwt 3 Month Rolling Avg Carcass Price: \*\*\*The aggregated price data is comprised from mostly grass finished operations and occasionally includes a small volume of partial to full grain Direct to Consumer Retail Beef Prices Grass Fed Beef - Retail Prices measured on a per pound basis Price Range (\$/lb.) Average Price (\$/lb.) Low High Tenderloin \$ \$ 18.77 Ś 5.00 28.00 Boneless Ribeye/Delmonico 10.00 22.69 \$ 15.27 \$ \$ Bone-in Ribeye Steak Ś 12.75 \$ 17.00 \$ 14.08 NY Strip Ś 14.00 \$ 24.25 \$ 16.78 Porterhouse 12.00 \$ 22.75 \$ 17.28 T-Bone 12.00 20.56 \$ 15.82 Ś \$ Sirloin 8.00 \$ 16.00 \$ 11.11 Flank Steak \$ 6.00 \$ 15.00 \$ 10.12 \$ 15.00 \$ 10.24 Ś 7.00 Skirt Steak 7.00 \$ 12.00 \$ 9.29 London Broil Ś Short Ribs \$ 11.75 \$ 6.95 Ś 4.80 **Rib Roast** \$ 9.55 \$ 17.00 \$ 13.05 Sirloin Tip Roast Ś 6.58 \$ 16.50 \$ 11.27 **Top Round Roast** \$ 5.77 \$ 12.50 \$ 9.61 Bottom Round Roast \$ 4.73 \$ 12.00 \$ 8.73 **Chuck Roast** \$ 5.19 \$ 13.75 8.75 Ś 5.16 \$ 13.75 Brisket \$ \$ 8.66 Hamburger \$ 4.80 \$ 9.00 \$ 6.78 Beef Stew 5.50 \$ 8.50 6.88 Ś Ś Heart \$ 3.00 \$ 8.15 \$ 4.53 Tongue Ś 3.00 \$ 8.15 \$ 4.56 Liver Ś 3.00 \$ 8.15 \$ 4.60 Source: VT Agency of Ag - USDA, New Holland-Lancaster County, PA ERMON Hailee May, Market Reporter / P. 802-828-5445 / E. Hailee.May@vermont.gov JSDA Agricultural AGENCY OF AGRICULTURE, FOOD & MARKETS