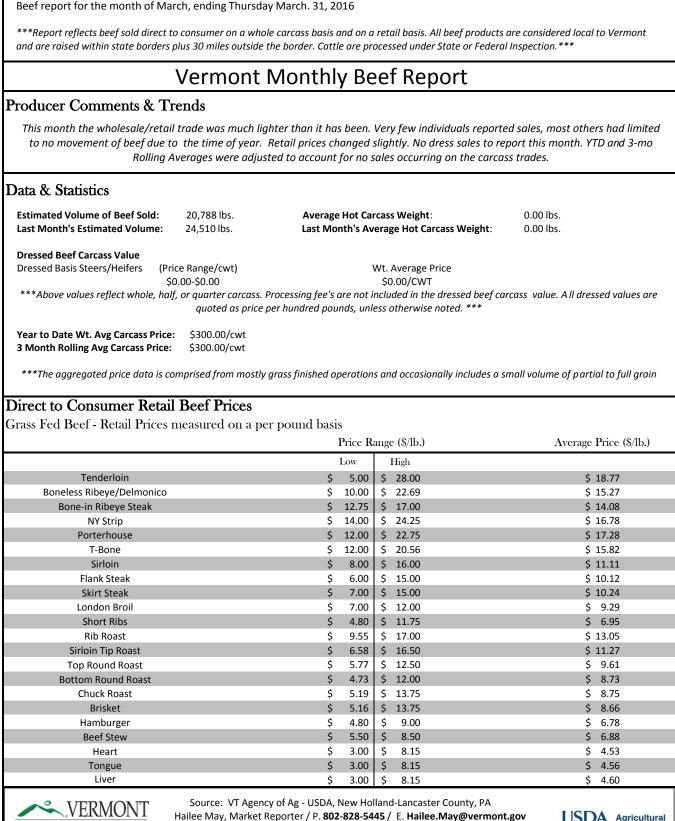

Marketing

Vermont Direct to Consumer - Monthly Beef Report

Beef report for the month of February, ending Monday Feb. 29, 2016

www.ams.usda.gov/LPSMarketNewsPage

Vermont Direct to Consumer - Monthly Beef Report

ilee May, Market Reporter / P. 802-828-5445 / E. Hailee.May@vermon Levi Geyer, OIC / Cell 717-406-7350 / Office 717-354-2391 www.ams.usda.gov/LPSMarketNewsPage

Beef report for the month of February, ending Thursday Jun. 30, 2016